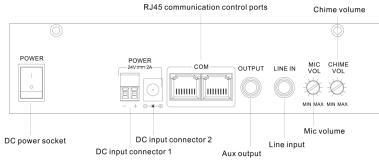

\*1 can page 30 zones and connect 10 zone pager to 300 zones. \*1 mic and independent volume adjustment; one auxiliary line input; one audio auxiliary output, external expansion of active speaker.

\* It can be expanded to 16 remote call microphones t-218 (a) for paging broadcast, with a max connection distance of 1km.

## **Specifications:**

| Model                   | T-218(A)     |
|-------------------------|--------------|
| Power Supply            | DC 24V       |
| Power Supply            | 10W          |
| Communication Protocol  | RS-422       |
| Communication Interface | RJ45         |
| Communication Rate      | 4800bps      |
| Dimensions              | 220×143×52mm |
| Weight                  | 2.04Kg       |
|                         |              |