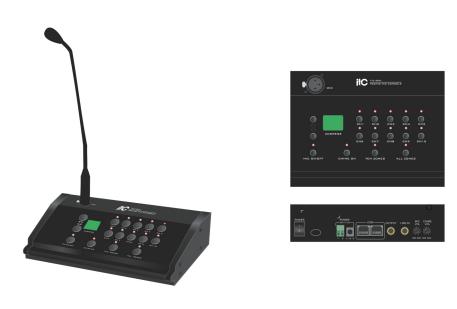

## **Description:**

\* Professional remote paging microphone, which can broadcast in different areas or in the whole area. \* It is installed in the main control room, duty room or leader's office, and used with the tenth area pager.

## Features:

\*Desktop design, black aluminum oxide drawing panel, exquisite and beautiful, exquisite technology, full of modern feeling. \*LCD and zone indicator light display the working status of each zone, 16 number keys and function keys, easy to operate. \*With bell and volume adjustment.

\*1 can page 30 zones and connect 10 zone pager to 300 zones. \*1 mic and independent volume adjustment; one auxiliary line input; one audio auxiliary output, external expansion of active speaker.

\* It can be expanded to 16 remote call microphones t-218 (a) for paging broadcast, with a max connection distance of 1km.